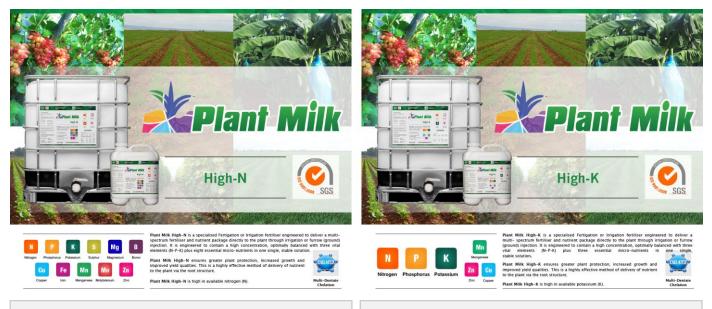

**Plant Milk** is rich in all the nutrients required for the growth of cherries, with the features of comprehensive nutrition, easy absorption under low temperature, high utilisation, pure nutrients and no hormones. The reliable introduction of corporate brands and products had created great interest among the local farmers.

Click here to visit this Product Page

Click here to visit this Product Page

The content of this media page was accurate and current at the time that it was written. This media release is provided for interested customers and other parties, and will remain a matter of RLF's historical record. Viewed in this context RLF therefore undertakes no obligation to update either material or content.