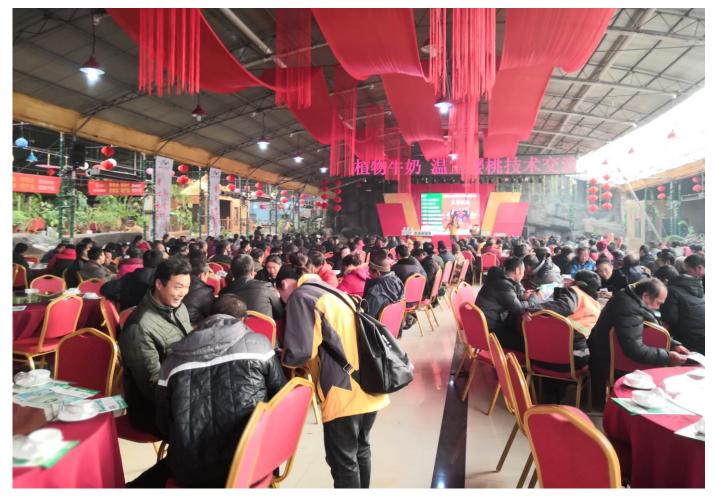

Nearly 300 cherry growers attended the event - an overwhelming response.

The meeting room

The Director of Northeast China, Ma Decao, introduced RLF and its history to those present and then the Sales Manager from Northeast China Region, Zhang Zhen talked about the common problems encountered in the cherry shed by growers, and the main characteristics of RLF **Plant Milk** products.

## Cherry Growers from Wafangdian Eager to Learn

On the morning of 8th January 2019, the Greenhouse Cherry Technology Exchange and the RLF **Plant Milk** ordering meeting were held in Hanpao Village, Paotai Town, Wafangdian. The outdoor temperature was cold and chilling, but the enthusiasm in the venue was warm and strong. There were even bursts of applause from time to time!