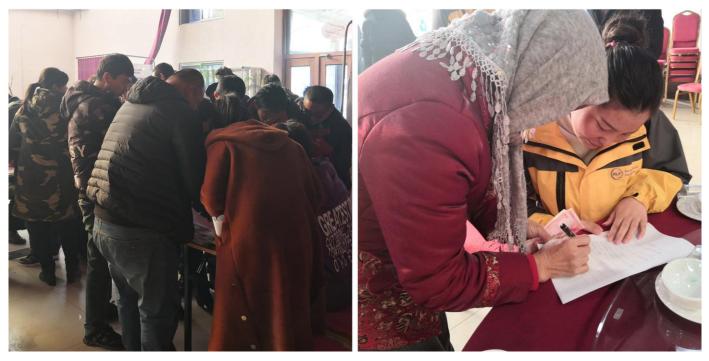

mon problems encountered in the cherry shed by growers, and the main characteristics of RLF **Plant Milk** products.

**Plant Milk** is rich in all the nutrients required for the growth of cherries, with the features of comprehensive nutrition, easy absorption under low temperature, high utilisation, pure nutrients and no hormones. The reliable introduction of corporate brands and products had created great interest among the local farmers.







Authorised for release by:

Melanie Wu, Deputy General Manager, RLF China, and translated by Echo Dong







The farmers listen carefully to the speakers

After the discussions had concluded and the ordering program and rules established by the Market Development Director, Qiu Mengbin, the farmers then began to enquire and order their product.



The meeting room was crowded with cherry growers all placing orders







## Summary

Through the efforts of the team and the cooperation of dealers and retailers, a total of 20 tons of **Plant Milk** was ordered on the day. This not only means that the grower gets the benefits of this excellent product but it opens up its popularity and expands its influence throughout the cherry sheds.

The Wafangdian cherry picking season will begin with the Spring Festival, and RLF will be there to observe the outcomes and successes for the farmers who applied RLF **Plant Milk**. Good income and good times ahead!



Click here to visit this Product Page

Click here to visit this Product Page



The content of this media page was accurate and current at the time that it was written. This media releas